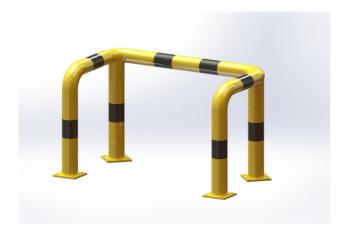

#### **PROPERTIES:**

Material: steel

Colour: yellow / reflective black

Handling equipment: electric pallet jack

Impact resistance: increased

**Diameter:** 76 mm **Height:** 600 mm **Width:** 900 mm

**Foot dimension:** 120 × 120 × 10 mm

Wall thickness: 3 mm

Depth: 500 mm

**Column dimensions:** 600 mm

Weight: 25 kg

**Surface treatment:** powder paint

Suitable use: indoor and outdoor areas

### PRODUCT DESCRIPTION:

The threeside arched barrier is made of S235 steel. Surface treatment is solved with powder paint. Yellow traffic colour RAL1023 increases the visibility of the barrier and warns of obstacles, which contributes to greater safety. The steel feet of the barrier are made of 10 mm thick sheets. Fixing holes  $\emptyset$  14 mm. The barrier has black reflective stripes.